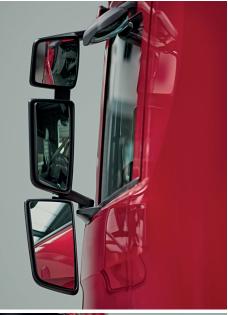

## **DRIVING SCHOOL MIRRORS**

Special for the driving school truck Peheja® has made original truck mirror sets. These extra truck mirrors are mounted below the original mirrors and provide a lot of extra visibility for the instructor.