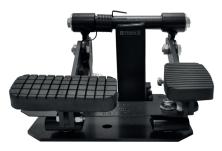

universal cable dual control system

### **INTRODUCTION OF PEHEJA BV**

By the growing demand for re-usable dual controls for driving school, Peheja BV has invented In the 1980s the universal cable dual control system. With an universal base unit and vehicle specific steel supplements on to which the pedal pulleys of the driver's side and the dual control system on the passenger side is mounted. Through the innovative unique concept and high quality we have grown into an international operating company and became the world market leader in developing, manufacturing and applying universal cable dual controls. Throughout the flexibility of our cable system the cables can be mounted through the enti-

#### **DUAL CONTROLS**

The unique concept of the Peheja® cable dual control system is based on a universal base unit and specially developed steel supplements & brackets the damage to your vehicle is minimal and you will experience a safe and reliable feeling.

#### **DOUBLE DUAL CONTROLS**

Due to the flexibility of the Peheja® system, even two dual controls can be mounted on a truck one dual control for the driving school instructor and one for the examiner.